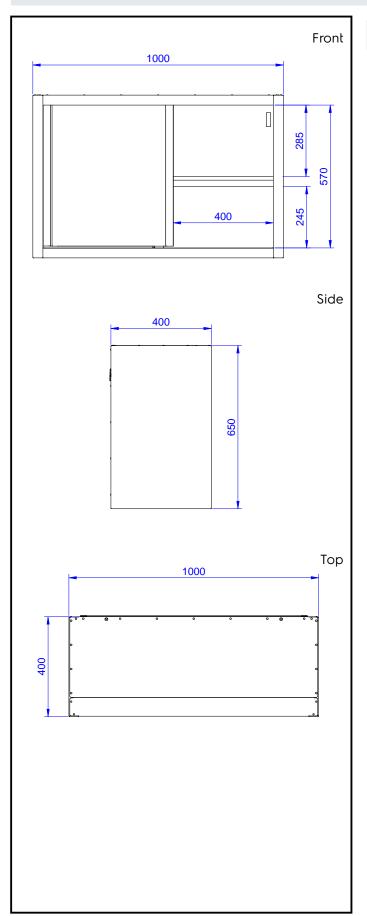

# **Key Information:**

N° of doors:

133209 (PSS1000LCN)2External dimensions, Width:1000 mmExternal dimensions, Depth:400 mmExternal dimensions, Height:650 mm

Standard Preparation 1000 mm Wall Cupboard with 2 Doors & Plate Rack