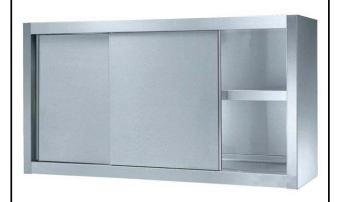

# Standard Preparation 1000 mm Wall Cupboard with 2 Doors & Plate Rack

| ITEM #  |  |  |
|---------|--|--|
| MODEL # |  |  |
| NAME #  |  |  |
| SIS #   |  |  |
| 313 #   |  |  |
| AIA #   |  |  |

133209 (PSS1000LCN)

Wall Cupboard with Plate rack and 2 doors, 1000 mm

### Item No.

Constructed in stainless steel. Back and bottom are made from a single bended stainless steel sheet for easier cleaning. Upturned panel edges. Perforated base shelf and removable plate rack. Double-walled sliding doors. Loading capacity: 80kg.

#### Construction

- Back and bottom panels composed of a single bended sheet for easier cleaning.
- Wall cupboard features an ergonomic handle and internal plate rack, easily removable to facillitate cleaning.
- Two double-walled sliding doors flush fitting to the front of the frame can easily be removed without the use of tools to facilitate cleaning of the cupboard interior.